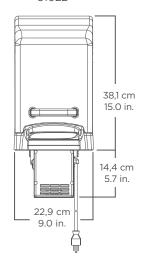

Height with lid open: 68,9 cm

In-Counter: 38,1 x 22,9 x 26,7 cm (H x W x D)

Height with lid open: 68,9 cm Depth below counter: 14,4 cm

\* Standard 2,0 L container cannot be used with the compact cover.

Warranty: Please contact your authorized Vitamix distributor for warranty information.