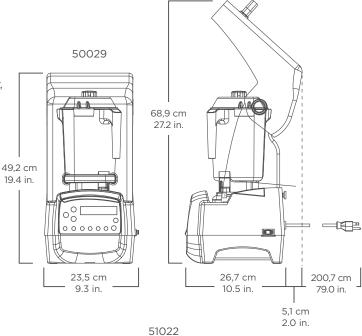

### **Product Specifications**

Blending Station® Advance®

On-Counter: Item No. 50029 / In-Counter: Item No. 51022

Motor: ≈3 peak output horsepower motor Electrical: 220-240 V, 50/60 Hz, 1300-1550 W

Pack: Includes Blending Station Advance® with 1,4 L

high-impact, clear/stackable Advance container, complete with blade assembly and lid, and

removeable compact compact cover\*.

Net Weight: 7,7 kg (8,6 kg with box)

Dimensions:

On-Counter: 49,2 x 23,5 x 26,7 cm (H x W x D)

Height with lid open: 68,9 cm

In-Counter: 38,1 x 22,9 x 26,7 cm (H x W x D)

Height with lid open: 68,9 cm Depth below counter: 14,4 cm

\* Standard 2,0 L container cannot be used with the compact cover.

Warranty: Please contact your authorized Vitamix distributor for warranty information.