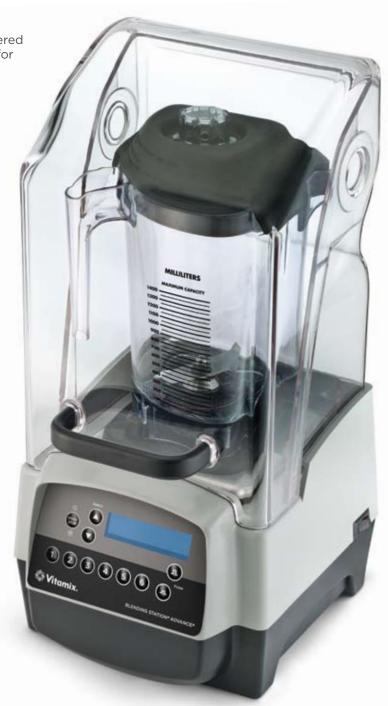

# **BLENDING STATION® ADVANCE®**

### The Right Blend of Timing and Speed

The Blending Station Advance has been engineered for perfection including a noise reducing cover for an improved customer experience.

### **Product Specifications**

Blending Station® Advance®

On-Counter: Item No. 50029 / In-Counter: Item No. 51022

Motor: ≈3 peak output horsepower motor Electrical: 220-240 V, 50/60 Hz, 1300-1550 W

Pack: Includes Blending Station Advance® with 1,4 L

high-impact, clear/stackable Advance container, complete with blade assembly and lid, and

removeable compact compact cover\*.

Net Weight: 7,7 kg (8,6 kg with box)

Dimensions:

On-Counter: 49,2 x 23,5 x 26,7 cm (H x W x D)

Height with lid open: 68,9 cm

In-Counter: 38,1 x 22,9 x 26,7 cm (H x W x D)

Height with lid open: 68,9 cm Depth below counter: 14,4 cm

\* Standard 2,0 L container cannot be used with the compact cover.

Warranty: Please contact your authorized Vitamix distributor for warranty information.