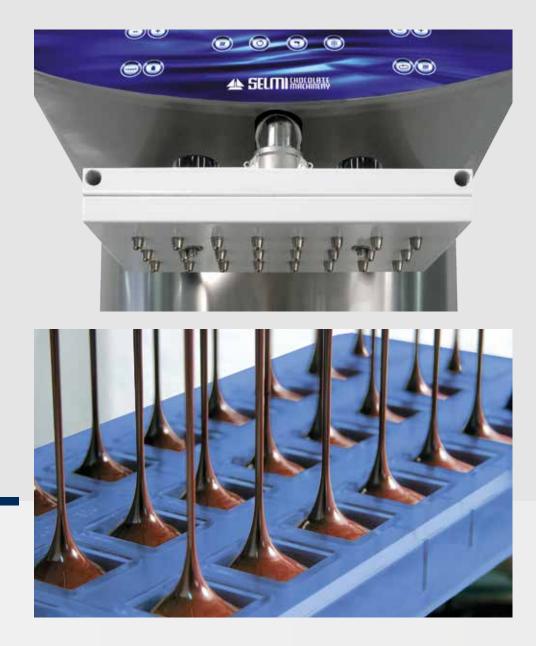

## injection plate

MACHINES
ACCESSORIES
MOLIFORMS

Accessory compatible with Legend, Plus Ex, Futura Ex, Top Ex and Cento

Can be built according to the needs of the client

The change of mould can be carried out just with the replacement of the lower section

Can be warmed during work pauses

Can be personalised up to a maximum size of 275x175 mm

Base with quick fitting to tempering machine and interchangeable nozzle-carrier. Independent heating system, thermoregulated by means of two low voltage heating elements. Internal dosage control filter. Mould carrying guide installed on vibrating plate.