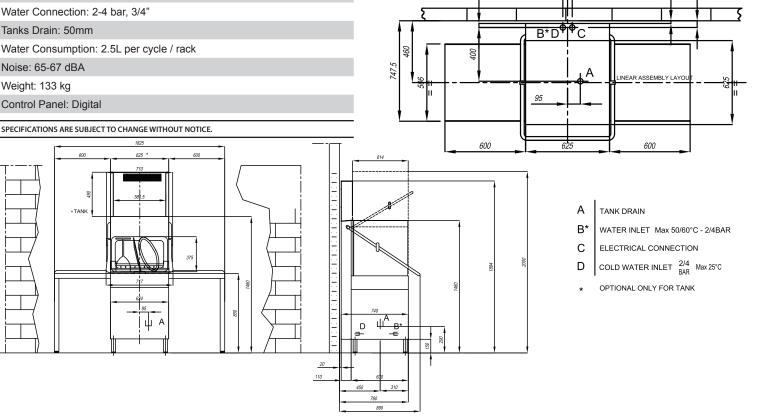

#### **TECHNICAL DATA**

Energy Consumption: 9.75kW

Water Temp. Supply: 20°C

Water Connection: 2-4 bar, 3/4"

Tanks Drain: 50mm

Water Consumption: 2.5L per cycle / rack

Noise: 65-67 dBA

Weight: 133 kg

## DIMENSIONS

Dishwasher: 625W x 740D x 1460/2000H mm

### Clearance: 440 mm

Rack size: 500mm x 500mm