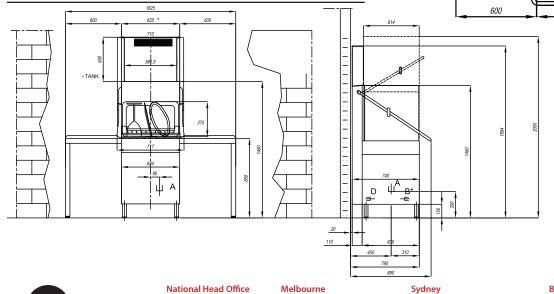

## DIMENSIONS

Dishwasher: 625W x 740D x 1460/2000H mm

### Clearance: 440 mm

Rack size: 500mm x 500mm

#### **TECHNICAL DATA**

Energy Consumption: 9.75kW

Water Temp. Supply: 20°C

Water Connection: 2-4 bar, 3/4"

Tanks Drain: 50mm

Water Consumption: 2.5L per cycle / rack

Noise: 65-67 dBA

Weight: 133 kg

Control Panel: Digital

96-100 Tope Street

Tel:

Fax:

South Melbourne VIC 3205

+61 3 8699 1200

+61 3 8699 1299