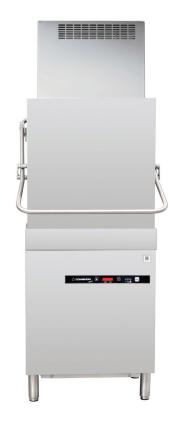

A heavy duty hood-type (pass through) dishwasher that comes complete with in-built hood/heat exchanger to remove steam and hot air and reduce energy consumptions. The Prime Line dishwasher is ergonomically designed and has 4 wash cycles. Features digital wash and rinse temperature display. With new WRIS2+ smart design wash and rinse integrated system reducing rinse water consumption by 25% while still providing a thorough and consistent clean.

# **STANDARD FEATURES**

- Full stainless steel frame, tank and panels
- Colour coded status indicators Green means Ready to start, Blue means cycle started, Red means alarm/check fault
- Soft start cycle begins slowly to prevent glasses and crockery moving Digital temperature display
- 1 piece deep drawn wash tank
- Inlet and waste hoses included
- Detergent dispenser & rinse aid dispenser
- Guaranteed rinse cycle only when water reaches set temperature
- Micro ilter on wash pump which delivers better wash results
- Adjustable legs supplied standard
- Drain pump fitted
- Accessories include: 2 peg racks, 1 latware rack,1 cutlery container
- CRC heat recovery condensing hood