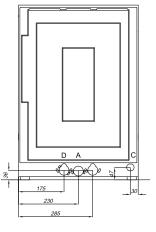

## PRIME LINE UNDERCOUNTER GLASSWASHER

- A TANK DRAIN
- C ELECTRICAL CONNECTION
- D WATER INLET -2/4BAR 3/4"