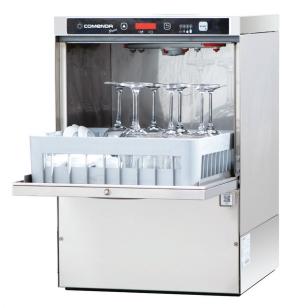

A heavy duty glasswasher, the Prime Line glasswasher ensures every glass is given a thorough cleaning thanks to a rinse arm configuration that reaches every point. No blind spots, no left over residue. No worries.

The PB34 features 4 wash cycles and durable double skinned stainless steel door.

## **STANDARD FEATURES**

- Full stainless steel frame, tank and panels
- Colour coded status indicators Green means Ready to start, Blue means cycle started, Red means alarm/check fault
- Soft start cycle begins slowly to prevent glasses and crockery moving and possible breakage
- Digital temperature display
- Drain pump
- Adjustable feet supplied standard
- 1 piece deep drawn wash tank
- Inlet and waste hoses included
- Detergent dispenser & rinse aid dispenser
- · Guaranteed rinse cycle only when water reaches set temperature
- Micro filter on wash pump which delivers better wash results
- Accessories include: 2 flatware racks, 1 insert for cup dishes and 1 cutlery container
- WRIS2+ Wash and Rinse Arm. Smart design delivers 25% reduction in rinse water consumption