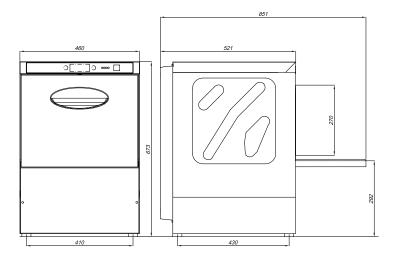

## DIMENSIONS

Dishwasher: 460W x 521D x 673H mm

#### Clearance: 270 mm

Rack size: 400mm x 400mm / 14" x 17"